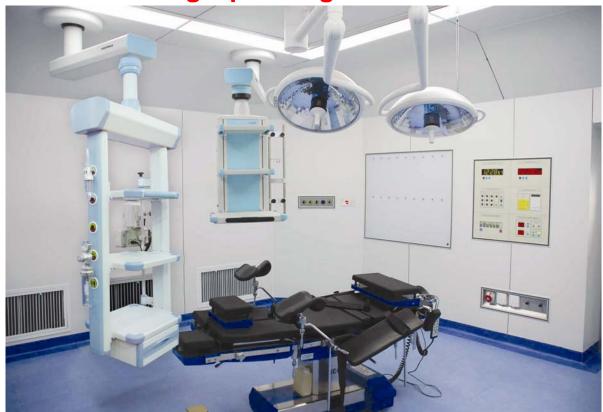

# What Products we supply for the Laminar Purificating Operating Theatre

- (1) PVC Flooring Rolls;
- (2) Laminar Purificating Ceiling System;
- (3) Hermetic Doors for Operating Theatre;
- (4) Operating Theatre Control Panels;
- (5) Surgery Shadowless Lights;
- (6) Ceiling Mounted Operating Theatre Pendants;
- (7) Stainless Steel Anaesthesia Cabinets;
- (8) Stainless Steel Medicine Cabinets;
- (9) Stainless Steel Medical Instrument Cabinets;
- (10) Medical Gas Outlet Terminals;
- (11) Stainless Steel Electrical Sockets Box (~380V/3PH);
- (12) Stainless Steel Electrical Sockets Box (~220V/1PH);
- (13) Wall Mounted X-Ray Reviewer;
- (14) Stainless Steel Writing Boards;
- (15) Pass Window Boxes;
- (16) Light Steel Sanwitch Panel for Operating Theatres;
- (17) Stainless Steel Medical Scub Sink Stations;