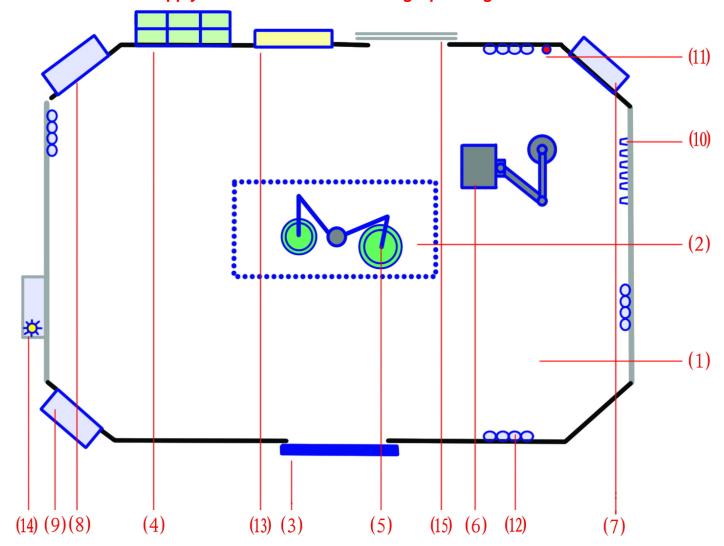

# What Products we supply for the Laminar Purificating Operating Theatre

- (1) PVC Flooring Rolls;
- (2) Laminar Purificating Ceiling System;
- (3) Hermetic Doors for Operating Theatre;
- (4) Operating Theatre Control Panels;
- (5) Surgery Shadowless Lights;
- (6) Ceiling Mounted Operating Theatre Pendants;
- (7) Stainless Steel Anaesthesia Cabinets;
- (8) Stainless Steel Medicine Cabinets;
- (9) Stainless Steel Medical Instrument Cabinets;
- (10) Medical Gas Outlet Terminals;
- (11) Stainless Steel Electrical Sockets Box (~380V/3PH);
- (12) Stainless Steel Electrical Sockets Box (~220V/1PH);
- (13) Wall Mounted X-Ray Reviewer;
- (14) Stainless Steel Writing Boards;
- (15) Pass Window Boxes;
- (16) Light Steel Sanwitch Panel for Operating Theatres;
- (17) Stainless Steel Medical Scub Sink Stations;